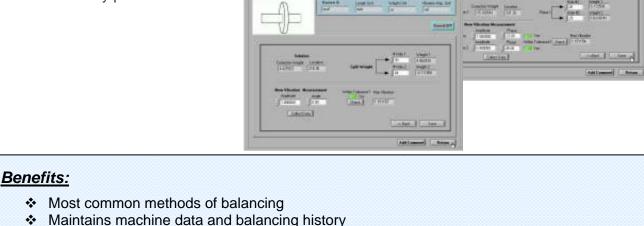

## **Trim Balance**

SpectraQuest, Inc.

- Balance machines in one run with archived influence coefficients
- Applicable to 1 plane or 2 planes
- User friendly procedure

- Solutions available both graphically and in spreadsheet format
- Step by step procedure provided on screen
- Import digital pictures for future balancing reference
- Simple, intuitive user interface
- ISO tolerance is embedded to check balance quality
- Four run method allows balancing with a vibration meter