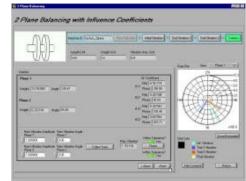

## **Influence Coefficients**

- Step by step operation including flow diagram
- Data acquisition or manual data input
- Generates polar plot
- Checks for balancing tolerance
- Allows one to remove/retain trial weight
- Archives influence coefficients
- Applicable to 1 plane or 2 planes