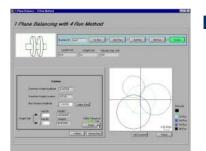

## Four-run

- Step by step procedure
- No trigger required
- Plot intersecting circles for balancing angle
- Archives data
- User selects trial weight angle